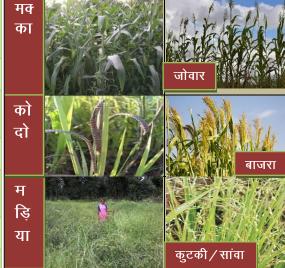

## पौष्टिक अनाज की जानकारी व उनके गुण

| The state of the s |         |          |         |          |
|--------------------------------------------------------------------------------------------------------------------------------------------------------------------------------------------------------------------------------------------------------------------------------------------------------------------------------------------------------------------------------------------------------------------------------------------------------------------------------------------------------------------------------------------------------------------------------------------------------------------------------------------------------------------------------------------------------------------------------------------------------------------------------------------------------------------------------------------------------------------------------------------------------------------------------------------------------------------------------------------------------------------------------------------------------------------------------------------------------------------------------------------------------------------------------------------------------------------------------------------------------------------------------------------------------------------------------------------------------------------------------------------------------------------------------------------------------------------------------------------------------------------------------------------------------------------------------------------------------------------------------------------------------------------------------------------------------------------------------------------------------------------------------------------------------------------------------------------------------------------------------------------------------------------------------------------------------------------------------------------------------------------------------------------------------------------------------------------------------------------------------|---------|----------|---------|----------|
| मोटे अनाज                                                                                                                                                                                                                                                                                                                                                                                                                                                                                                                                                                                                                                                                                                                                                                                                                                                                                                                                                                                                                                                                                                                                                                                                                                                                                                                                                                                                                                                                                                                                                                                                                                                                                                                                                                                                                                                                                                                                                                                                                                                                                                                      | प्रोटि  | खनि      | लाह     | कैल्सिय  |
|                                                                                                                                                                                                                                                                                                                                                                                                                                                                                                                                                                                                                                                                                                                                                                                                                                                                                                                                                                                                                                                                                                                                                                                                                                                                                                                                                                                                                                                                                                                                                                                                                                                                                                                                                                                                                                                                                                                                                                                                                                                                                                                                | न       | <u>ज</u> | (मिग्रा | म        |
|                                                                                                                                                                                                                                                                                                                                                                                                                                                                                                                                                                                                                                                                                                                                                                                                                                                                                                                                                                                                                                                                                                                                                                                                                                                                                                                                                                                                                                                                                                                                                                                                                                                                                                                                                                                                                                                                                                                                                                                                                                                                                                                                | (ग्राम) | (ग्राम)  | )       | (मिग्रा) |
| मक्का                                                                                                                                                                                                                                                                                                                                                                                                                                                                                                                                                                                                                                                                                                                                                                                                                                                                                                                                                                                                                                                                                                                                                                                                                                                                                                                                                                                                                                                                                                                                                                                                                                                                                                                                                                                                                                                                                                                                                                                                                                                                                                                          | 10.6    | 2.3      | 16.9    | 38       |
| कोदो                                                                                                                                                                                                                                                                                                                                                                                                                                                                                                                                                                                                                                                                                                                                                                                                                                                                                                                                                                                                                                                                                                                                                                                                                                                                                                                                                                                                                                                                                                                                                                                                                                                                                                                                                                                                                                                                                                                                                                                                                                                                                                                           | 8.3     | 2.6      | 0.5     | 27       |
| मङ्िया                                                                                                                                                                                                                                                                                                                                                                                                                                                                                                                                                                                                                                                                                                                                                                                                                                                                                                                                                                                                                                                                                                                                                                                                                                                                                                                                                                                                                                                                                                                                                                                                                                                                                                                                                                                                                                                                                                                                                                                                                                                                                                                         | 7.3     | 2.7      | 3.9     | 34.4     |
| कांग                                                                                                                                                                                                                                                                                                                                                                                                                                                                                                                                                                                                                                                                                                                                                                                                                                                                                                                                                                                                                                                                                                                                                                                                                                                                                                                                                                                                                                                                                                                                                                                                                                                                                                                                                                                                                                                                                                                                                                                                                                                                                                                           | 12.3    | 3.3      | 2.8     | 31       |
| जोवार                                                                                                                                                                                                                                                                                                                                                                                                                                                                                                                                                                                                                                                                                                                                                                                                                                                                                                                                                                                                                                                                                                                                                                                                                                                                                                                                                                                                                                                                                                                                                                                                                                                                                                                                                                                                                                                                                                                                                                                                                                                                                                                          | 9.6     | 2.8      | 3.5     | 26.5     |
| बाजरा                                                                                                                                                                                                                                                                                                                                                                                                                                                                                                                                                                                                                                                                                                                                                                                                                                                                                                                                                                                                                                                                                                                                                                                                                                                                                                                                                                                                                                                                                                                                                                                                                                                                                                                                                                                                                                                                                                                                                                                                                                                                                                                          | 7.2     | 2.1      | 4.1     | 24       |
| कुटकी,सांव                                                                                                                                                                                                                                                                                                                                                                                                                                                                                                                                                                                                                                                                                                                                                                                                                                                                                                                                                                                                                                                                                                                                                                                                                                                                                                                                                                                                                                                                                                                                                                                                                                                                                                                                                                                                                                                                                                                                                                                                                                                                                                                     | 7.7     | 1.5      | 9.3     | 17       |